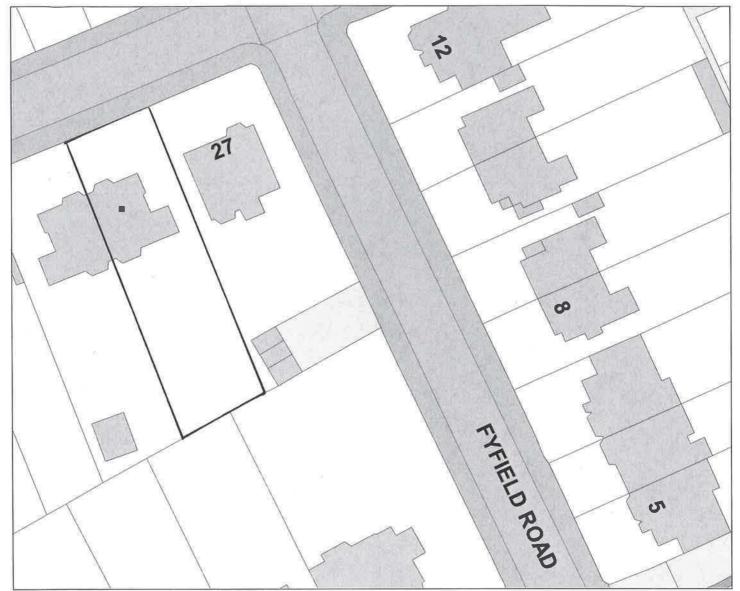

## 28 Norham Road

| Km | 0,01 | 0.02 | 0.03 | 0.04 | 0,05 |
|----|------|------|------|------|------|

Reproduced from the Ordnance Survey map with the permission of the Controller of Her Majesty's Stationery Office © Crown Copyright 2000.